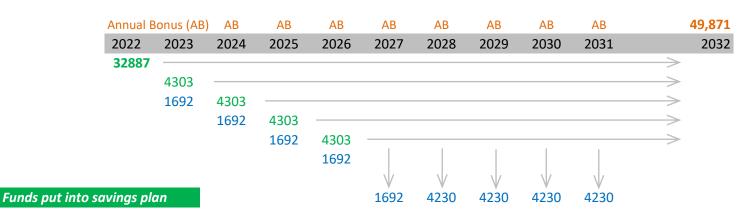

## Remarks:

Total funds put into savings plan is 32887 + 4303 \* 4 = 50099

Assumption - cashbacks of from 2023-2026 are used to offset partial premium and receive cash benefits \$18,612 + \$49,871 = \$68,483 Option to accumulate all future cashbacks at 3% and mature with \$78,512, by paying full premium of \$5,995 from 2023-2026